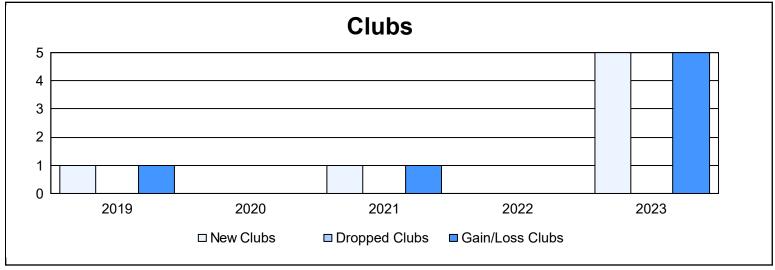

District 300C 1 As of June 2023 Cumulative

| Year      | New<br>Clubs | Dropped<br>Clubs | Gain/<br>Loss<br>Clubs | New<br>Members | Charter<br>Members | Reinstate<br>Members | Transfer<br>Members | Total<br>Member<br>Added | Total<br>Members<br>Dropped | Gain/<br>Loss<br>Members |
|-----------|--------------|------------------|------------------------|----------------|--------------------|----------------------|---------------------|--------------------------|-----------------------------|--------------------------|
| 2018-2019 | 1            | 0                | 1                      | 542            | 57                 | 13                   | 6                   | 618                      | 409                         | 209                      |
| 2019-2020 | 0            | 0                | 0                      | 176            | 2                  | 21                   | 7                   | 206                      | 269                         | -63                      |
| 2020-2021 | 1            | 0                | 1                      | 389            | 40                 | 41                   | 16                  | 486                      | 487                         | -1                       |
| 2021-2022 | 0            | 0                | 0                      | 155            | 2                  | 19                   | 8                   | 184                      | 522                         | -338                     |
| 2022-2023 | 5            | 0                | 5                      | 218            | 213                | 18                   | 57                  | 506                      | 324                         | 182                      |
| Average   | 1            | 0                | 1                      | 296            | 63                 | 22                   | 19                  | 400                      | 402                         | -2                       |