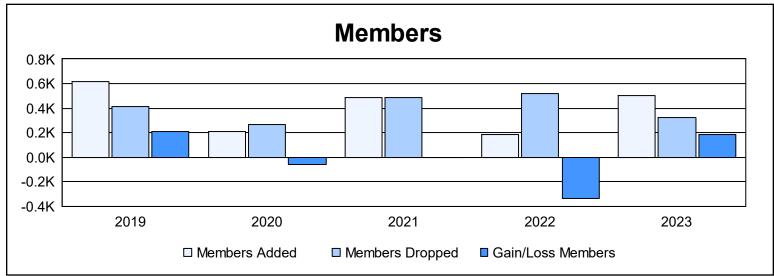

District 300C 1 As of June 2023 Cumulative

| Year      | New<br>Clubs | Dropped<br>Clubs | Gain/<br>Loss<br>Clubs | New<br>Members | Charter<br>Members | Reinstate<br>Members | Transfer<br>Members | Total<br>Member<br>Added | Total<br>Members<br>Dropped | Gain/<br>Loss<br>Members |
|-----------|--------------|------------------|------------------------|----------------|--------------------|----------------------|---------------------|--------------------------|-----------------------------|--------------------------|
| 2018-2019 | 1            | 0                | 1                      | 542            | 57                 | 13                   | 6                   | 618                      | 409                         | 209                      |
| 2019-2020 | 0            | 0                | 0                      | 176            | 2                  | 21                   | 7                   | 206                      | 269                         | -63                      |
| 2020-2021 | 1            | 0                | 1                      | 389            | 40                 | 41                   | 16                  | 486                      | 487                         | -1                       |
| 2021-2022 | 0            | 0                | 0                      | 155            | 2                  | 19                   | 8                   | 184                      | 522                         | -338                     |
| 2022-2023 | 5            | 0                | 5                      | 218            | 213                | 18                   | 57                  | 506                      | 324                         | 182                      |
| Average   | 1            | 0                | 1                      | 296            | 63                 | 22                   | 19                  | 400                      | 402                         | -2                       |